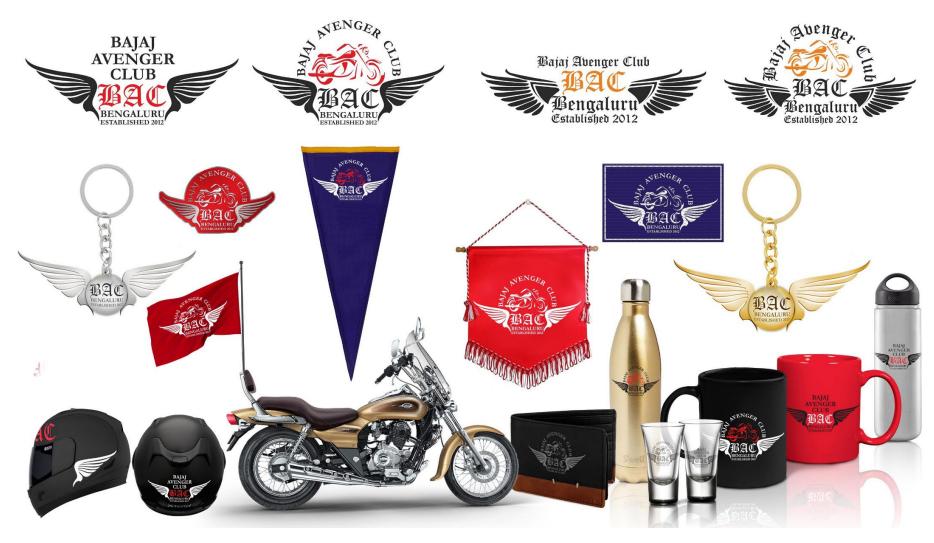

| 9        | 10     | 11       | 12     |
| 11   | 13     | 14      | 15        | 16       | 17     | 18       | 19     |
| 12   | 20     | 21      | 22        | 23       | 24     | 25       | 26     |
| 13   | 27     | 28      | 29        | 30       | 31     |          |        |

Premium Transmission Ltd., Premium House, Mumbai - Pune Road, Chinchwad, Pune - 411 019, Maharashtra, ir Telephone: +91 20 6631 4239 | Email: Info@premium-transmission.com





Name, logo and packing options for a tea brand













Our finest-black tea is infused with aromatic lavender flowers and a lively hint of bergamot.

20 TEA BAGS - 2,1 0Z (60 G)

































Name, logo, label and communication for wine and liquor brands

























### **Biker Accessories**







# We look forward to working closely with you and adding value to your brand

Do call or email us for more information.

+91 80 25264346

+91 80 25264347

+91 80 25264348

+91 80 50085980

mail@gaapcommunications.com

GAAP COMMUNICATIONS 173, 10<sup>th</sup> Cross, 10<sup>th</sup> Main, Indiranagar 2<sup>nd</sup> Stage, Bengaluru – 560038, INDIA.



## Thank You!