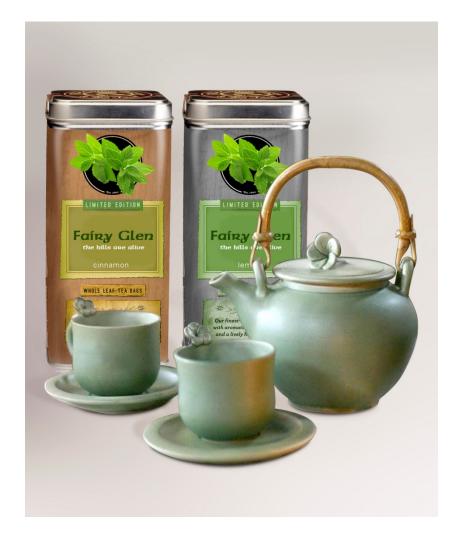

Our finest-black tea is infused with aromatic lavender flowers and a lively hint of bergamot.

20 TEA BAGS - 2,1 0Z (60 G)

Name, logo, label and communication for wine and liquor brands